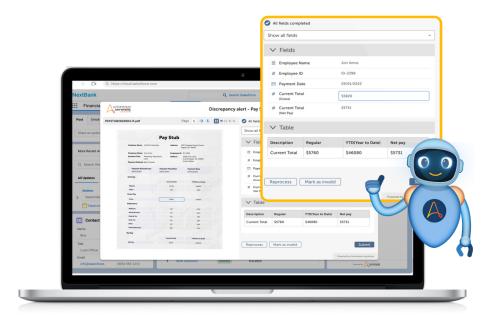

#### Fast and simple

Configuration made easy. Start with pre-built workflows, pre-built human-in-the-loop interfaces, and pre-trained document models to set up and configure document processing with minimal effort.

#### **Semi-structured** documents

Automate processes with pre-built models for invoices, purchase orders, receipts, and utility bills.