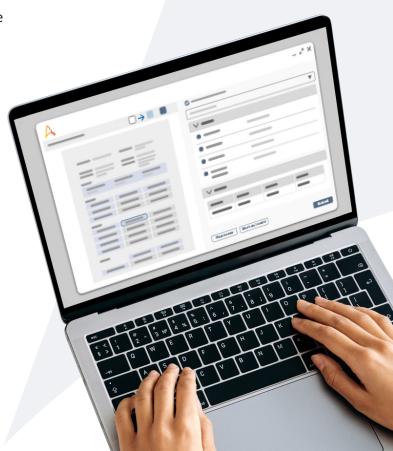

The Automation Anywhere Document Automation solution harnesses Al-powered intelligent document processing connected to automation, so you can quickly extract and embed document data into the flow of work, all native to the Automation Success Platform.

#### Put content into action with Document Automation

#### Fast and simple

Configuration made easy. Start with pre-built workflows, pre-built human-in-the-loop interfaces, and pre-trained document models to set up and configure document processing with minimal effort.