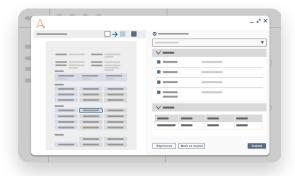

#### Fast and simple

Configuration made easy. Start with pre-built workflows, pre-built human-in-the-loop interfaces, and pre-trained document models to set up and configure document processing with minimal effort.

### Intelligent

Benefit from industry-leading computer vision and natural language processing for fast and accurate understanding that gets smarter every time.