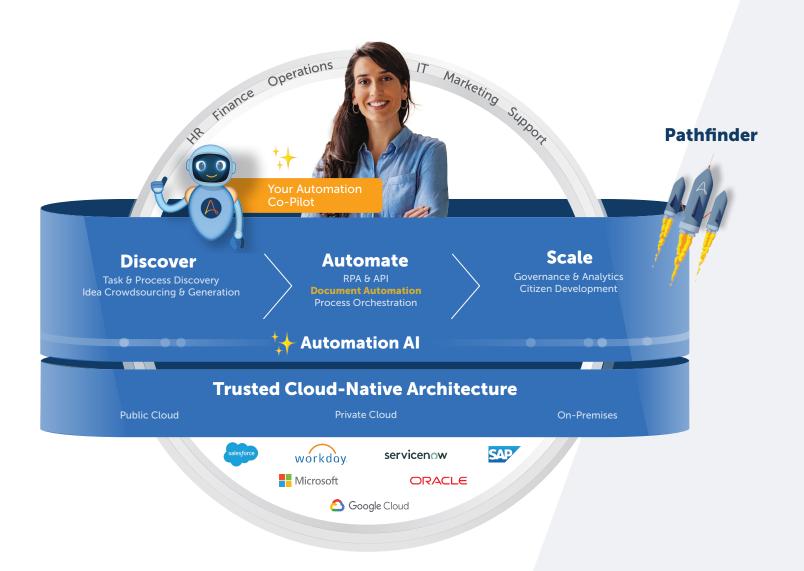

The Automation Anywhere Document Automation solution harnesses Al-powered intelligent document processing connected to automation, so you can quickly extract and embed document data into the flow of work, all native to the Automation Success Platform.

## **Built for success**

Document Automation is built on the Automation Success Platform, making it simple to inject document data directly into any process, at scale.